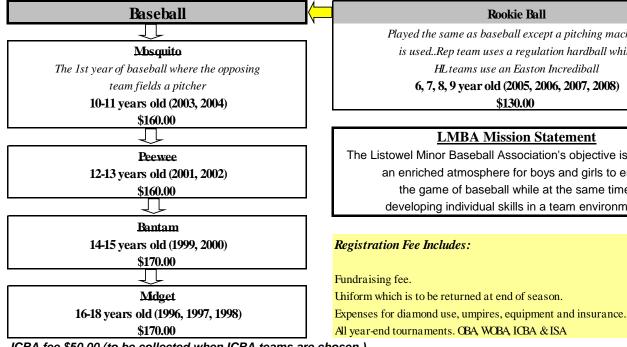

## **Development Level**

The start into both baseball & softball The year will progress from T-Ball, to Coaches pitching eventually finishing with the pitching machine

4, 5, 6 year old (2008, 2009, 2010)

team fields a pitcher

9-10 year olds (2004, 2005)

Played the same as baseball except a pitching machine is used..Rep team uses a regulation hardball while HL teams use an Easton Incrediball

6, 7, 8, 9 year old (2005, 2006, 2007, 2008)

### **LMBA Mission Statement**

The Listowel Minor Baseball Association's objective is to provide an enriched atmosphere for boys and girls to enjoy the game of baseball while at the same time developing individual skills in a team environment.